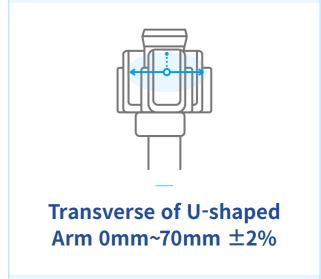

#### How to reach us

Copyright © SG HealthCare.Co.,Ltd. All Rights Reserved.



## 3 in 1 Dental CBCT system

**Compact and User friendly design** 

HASLA is to take image of the dental condition, which can understand the dental tissue, jaw joint and other conditions in all aspects to take image, and assist the doctor in pre-surgical plan guidance, as well as post-operative scientific observation.







SG HealthCare

#### | Key features



### **| Specifications**



#### **I** Movement Specification













4 SG HealthCare 5

### **Software**

**Powerful Digital Image** 

Whatever the clinical environment, you will benefit from the most optimized output. The combination of FPD means that HASLA provides the highest quality on screen image.

# ■ Clinical Image

**Processing and Display** 

Equipped with a high resolution FPD. Making it easy for healthcare providers to share patient images, collaborate on clinical workflows, and communicate diagnosis report.























6 SG HealthCare HSALA Features 7