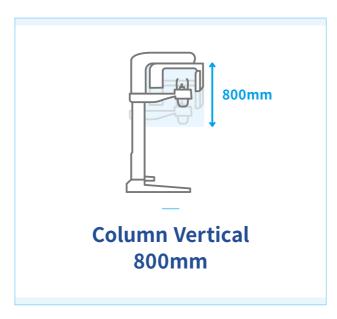

#### How to reach us

Copyright © SG HealthCare.Co.,Ltd. All Rights Reserved.



## 3 in 1 Dental CBCT system

**Compact and User friendly design** 

HASLA is to take image of the dental condition, which can understand the dental tissue, jaw joint and other conditions in all aspects to take image, and assist the doctor in pre-surgical plan guidance, as well as post-operative scientific observation.







SG HealthCare

#### | Key features



### **| Specifications**



#### **I** Movement Specification













4 SG HealthCare 5

### **Software**

**Powerful Digital Image** 

Whatever the clinical environment, you will benefit from the most optimized output. The combination of FPD means that HASLA provides the highest quality on screen image.

# ■ Clinical Image

**Processing and Display** 

Equipped with a high resolution FPD. Making it easy for healthcare providers to share patient images, collaborate on clinical workflows, and communicate diagnosis report.























6 SG HealthCare HSALA Features 7