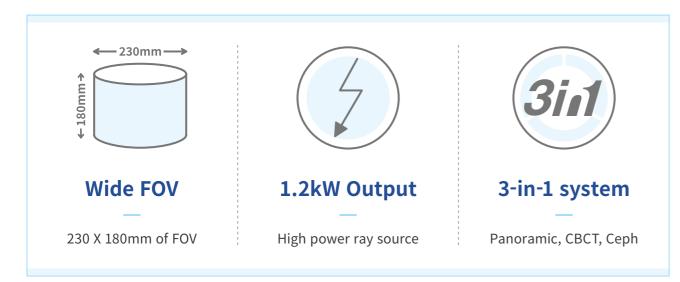

#### | Key features

## 3 in 1 Dental CBCT system

**Compact and User friendly design** 

HASLA is to take image of the dental condition, which can understand the dental tissue, jaw joint and other conditions in all aspects to take image, and assist the doctor in pre-surgical plan guidance, as well as post-operative scientific observation.