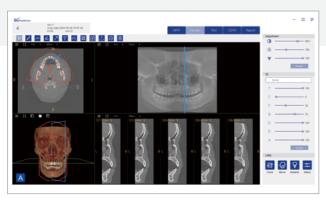

### **Software**

**Powerful Digital Image** 

Whatever the clinical environment, you will benefit from the most optimized output. The combination of FPD means that HASLA provides the highest quality on screen image.

# ■ Clinical Image

**Processing and Display** 

Equipped with a high resolution FPD. Making it easy for healthcare providers to share patient images, collaborate on clinical workflows, and communicate diagnosis report.