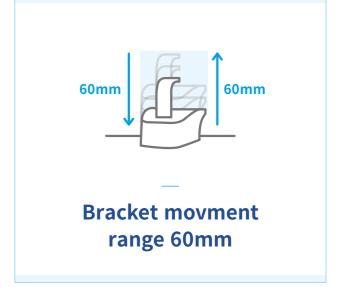

#### How to reach us

Copyright © SG HealthCare.Co.,Ltd. All Rights Reserved.



## 3 in 1 Dental CBCT system

**Compact and User friendly design** 

HASLA is to take image of the dental condition, which can understand the dental tissue, jaw joint and other conditions in all aspects to take image, and assist the doctor in pre-surgical plan guidance, as well as post-operative scientific observation.







SG HealthCare

#### | Key features



### **| Specifications**



#### **I** Movement Specification













4 SG HealthCare 5

### **Software**

**Powerful Digital Image** 

Whatever the clinical environment, you will benefit from the most optimized output. The combination of FPD means that HASLA provides the highest quality on screen image.

# ■ Clinical Image

**Processing and Display** 

Equipped with a high resolution FPD. Making it easy for healthcare providers to share patient images, collaborate on clinical workflows, and communicate diagnosis report.























6 SG HealthCare HSALA Features 7