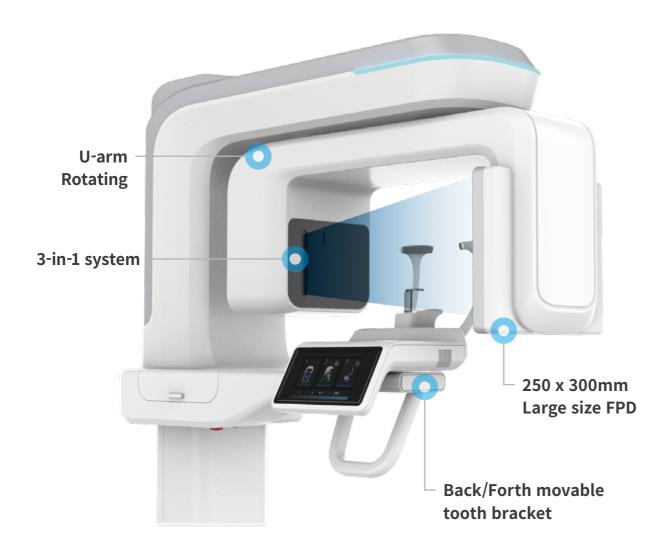

#### How to reach us

Copyright © SG HealthCare.Co.,Ltd. All Rights Reserved.



## 3 in 1 Dental CBCT system

**Compact and User friendly design** 

HASLA is to take image of the dental condition, which can understand the dental tissue, jaw joint and other conditions in all aspects to take image, and assist the doctor in pre-surgical plan guidance, as well as post-operative scientific observation.







SG HealthCare

#### | Key features



### **| Specifications**



#### **I** Movement Specification













4 SG HealthCare 5

### **Software**

**Powerful Digital Image** 

Whatever the clinical environment, you will benefit from the most optimized output. The combination of FPD means that HASLA provides the highest quality on screen image.

# ■ Clinical Image

**Processing and Display** 

Equipped with a high resolution FPD. Making it easy for healthcare providers to share patient images, collaborate on clinical workflows, and communicate diagnosis report.























6 SG HealthCare HSALA Features 7