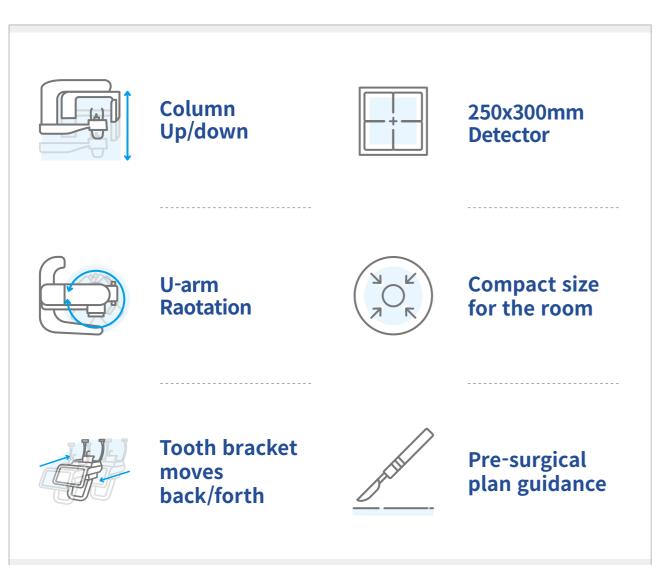

#### How to reach us

Copyright © SG HealthCare.Co.,Ltd. All Rights Reserved.



## 3 in 1 Dental CBCT system

**Compact and User friendly design** 

HASLA is to take image of the dental condition, which can understand the dental tissue, jaw joint and other conditions in all aspects to take image, and assist the doctor in pre-surgical plan guidance, as well as post-operative scientific observation.







SG HealthCare

#### | Key features



### **| Specifications**



#### **I** Movement Specification













4 SG HealthCare 5

### **Software**

**Powerful Digital Image** 

Whatever the clinical environment, you will benefit from the most optimized output. The combination of FPD means that HASLA provides the highest quality on screen image.

# ■ Clinical Image

**Processing and Display** 

Equipped with a high resolution FPD. Making it easy for healthcare providers to share patient images, collaborate on clinical workflows, and communicate diagnosis report.























6 SG HealthCare HSALA Features 7