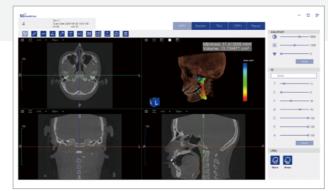

### **Software**

**Powerful Digital Image** 

Whatever the clinical environment, you will benefit from the most optimized output. The combination of FPD means that HASLA provides the highest quality on screen image.

# ■ Clinical Image

**Processing and Display** 

Equipped with a high resolution FPD. Making it easy for healthcare providers to share patient images, collaborate on clinical workflows, and communicate diagnosis report.