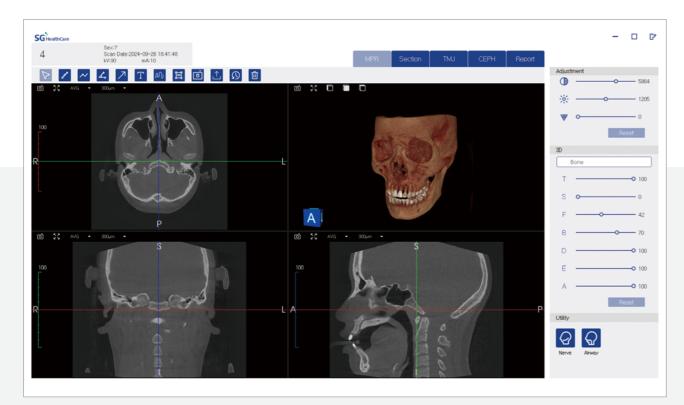

### **Software**

**Powerful Digital Image** 

Whatever the clinical environment, you will benefit from the most optimized output. The combination of FPD means that HASLA provides the highest quality on screen image.

# ■ Clinical Image

**Processing and Display** 

Equipped with a high resolution FPD. Making it easy for healthcare providers to share patient images, collaborate on clinical workflows, and communicate diagnosis report.