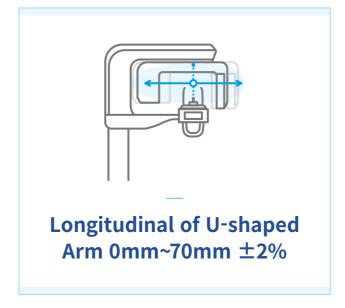

#### How to reach us

Copyright © SG HealthCare.Co.,Ltd. All Rights Reserved.



## 3 in 1 Dental CBCT system

**Compact and User friendly design** 

HASLA is to take image of the dental condition, which can understand the dental tissue, jaw joint and other conditions in all aspects to take image, and assist the doctor in pre-surgical plan guidance, as well as post-operative scientific observation.







SG HealthCare

#### | Key features



### **| Specifications**



#### **I** Movement Specification













4 SG HealthCare 5

### **Software**

**Powerful Digital Image** 

Whatever the clinical environment, you will benefit from the most optimized output. The combination of FPD means that HASLA provides the highest quality on screen image.

# ■ Clinical Image

**Processing and Display** 

Equipped with a high resolution FPD. Making it easy for healthcare providers to share patient images, collaborate on clinical workflows, and communicate diagnosis report.























6 SG HealthCare HSALA Features 7