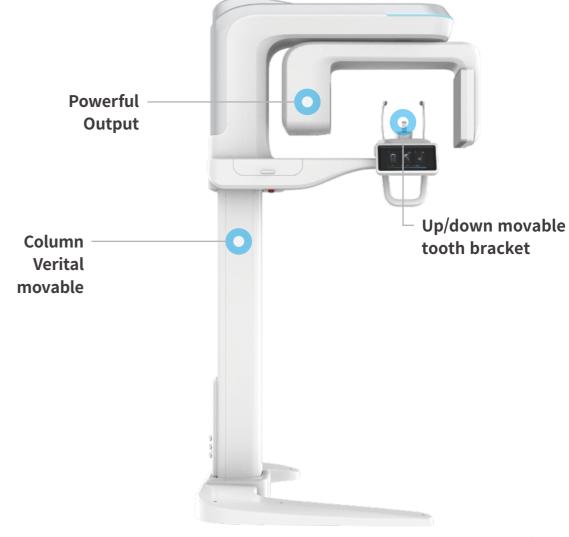

#### How to reach us

Copyright © SG HealthCare.Co.,Ltd. All Rights Reserved.



## 3 in 1 Dental CBCT system

**Compact and User friendly design** 

HASLA is to take image of the dental condition, which can understand the dental tissue, jaw joint and other conditions in all aspects to take image, and assist the doctor in pre-surgical plan guidance, as well as post-operative scientific observation.







SG HealthCare

#### | Key features



### **| Specifications**



#### **I** Movement Specification













4 SG HealthCare 5

### **Software**

**Powerful Digital Image** 

Whatever the clinical environment, you will benefit from the most optimized output. The combination of FPD means that HASLA provides the highest quality on screen image.

# ■ Clinical Image

**Processing and Display** 

Equipped with a high resolution FPD. Making it easy for healthcare providers to share patient images, collaborate on clinical workflows, and communicate diagnosis report.























6 SG HealthCare HSALA Features 7