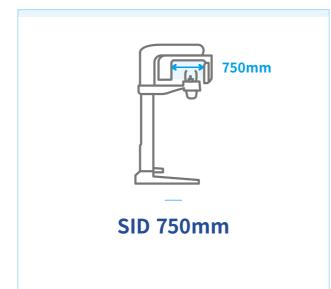

#### How to reach us

Copyright © SG HealthCare.Co.,Ltd. All Rights Reserved.



## 3 in 1 Dental CBCT system

**Compact and User friendly design** 

HASLA is to take image of the dental condition, which can understand the dental tissue, jaw joint and other conditions in all aspects to take image, and assist the doctor in pre-surgical plan guidance, as well as post-operative scientific observation.







SG HealthCare

#### | Key features



### **| Specifications**



#### **I** Movement Specification













4 SG HealthCare 5

### **Software**

**Powerful Digital Image** 

Whatever the clinical environment, you will benefit from the most optimized output. The combination of FPD means that HASLA provides the highest quality on screen image.

# ■ Clinical Image

**Processing and Display** 

Equipped with a high resolution FPD. Making it easy for healthcare providers to share patient images, collaborate on clinical workflows, and communicate diagnosis report.























6 SG HealthCare HSALA Features 7