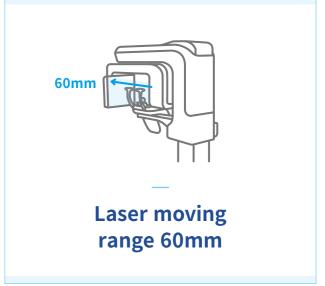

#### How to reach us

Copyright © SG HealthCare.Co.,Ltd. All Rights Reserved.



## 3 in 1 Dental CBCT system

**Compact and User friendly design** 

HASLA is to take image of the dental condition, which can understand the dental tissue, jaw joint and other conditions in all aspects to take image, and assist the doctor in pre-surgical plan guidance, as well as post-operative scientific observation.







SG HealthCare

#### | Key features



### **| Specifications**



#### **I** Movement Specification













4 SG HealthCare 5

### **Software**

**Powerful Digital Image** 

Whatever the clinical environment, you will benefit from the most optimized output. The combination of FPD means that HASLA provides the highest quality on screen image.

# ■ Clinical Image

**Processing and Display** 

Equipped with a high resolution FPD. Making it easy for healthcare providers to share patient images, collaborate on clinical workflows, and communicate diagnosis report.























6 SG HealthCare HSALA Features 7